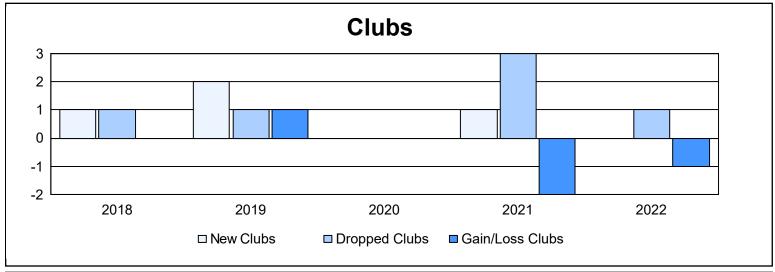

District 108 A As of June 2022 Cumulative

| Year      | New<br>Clubs | Dropped<br>Clubs | Gain/<br>Loss<br>Clubs | New<br>Members | Charter<br>Members | Reinstate<br>Members | Transfer<br>Members | Total<br>Member<br>Added | Total<br>Members<br>Dropped | Gain/<br>Loss<br>Members |
|-----------|--------------|------------------|------------------------|----------------|--------------------|----------------------|---------------------|--------------------------|-----------------------------|--------------------------|
| 2017-2018 | 1            | 1                | 0                      | 284            | 42                 | 7                    | 4                   | 337                      | 268                         | 69                       |
| 2018-2019 | 2            | 1                | 1                      | 231            | 66                 | 24                   | 24                  | 345                      | 393                         | -48                      |
| 2019-2020 | 0            | 0                | 0                      | 139            | 2                  | 6                    | 11                  | 158                      | 319                         | -161                     |
| 2020-2021 | 1            | 3                | -2                     | 133            | 19                 | 21                   | 19                  | 192                      | 341                         | -149                     |
| 2021-2022 | 0            | 1                | -1                     | 191            | 3                  | 3                    | 27                  | 224                      | 265                         | -41                      |
| Average   | 1            | 1                | 0                      | 196            | 26                 | 12                   | 17                  | 251                      | 317                         | -66                      |